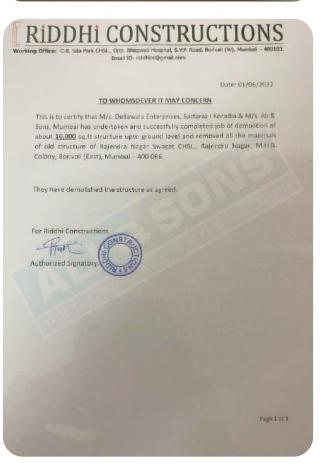

ify that M/s. Ali & Sons has done demolition of G+1 storey A.C. Patel Mansion Building opposite Dongri petrol pump, S.V.P. Road, Dongri - 400 009. The total area of demolished building was more than 20,000Sq.ft.

M/s. Ali & Sons has demolished the old building without affecting Neighbouring building which was connecting the other buildings and there was no any accident on the site because the safety management was excellent.

Wish you all the best for your future endeavors.

Yours Faithfully,

Lucky Builders & Developers

Regd. Off : Marine House, Shop No. C, 11-A Navroji Hill Road, Sandhurst Road, Dongri , Mumbai - 400 009

\*\*ai : 23730076 Fax : 23771843 E-mail : lucky\_developers@yahoo.com • Web : www.luckydevelopers.com





































































### ▼ Our Clients























































































www.aliandsons.com