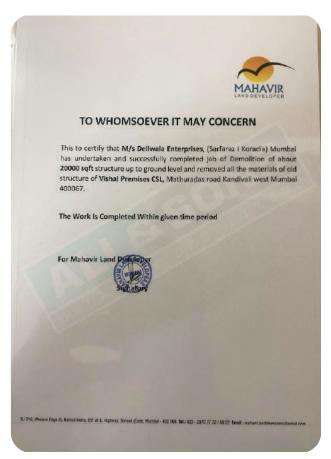

rtify that M/s. Ali & Sons has done demolition of G+1 storey A.C. Patel Mansion Building opposite Dongri petrol pump, S.V.P. Road, Dongri - 400 009. The total area of demolished building was more than 20,000Sq.ft.

M/s. Ali & Sons has demolished the old building without affecting Neighbouring building which was connecting the other buildings and there was no any accident on the site because the safety management was excellent.

Wish you all the best for your future endeavors.

Yours Faithfully,

Lucky Builders & Developers

Regd. Off : Marine House, Shop No. C, 11-A Navroji Hill Road, Sandhurst Road, Dongri , Mumbai - 400 009

\*\*ai : 23730076 Fax : 23771843 E-mail : lucky\_developers@yahoo.com • Web : www.luckydevelopers.com





































































### ▼ Our Clients























































































www.aliandsons.com