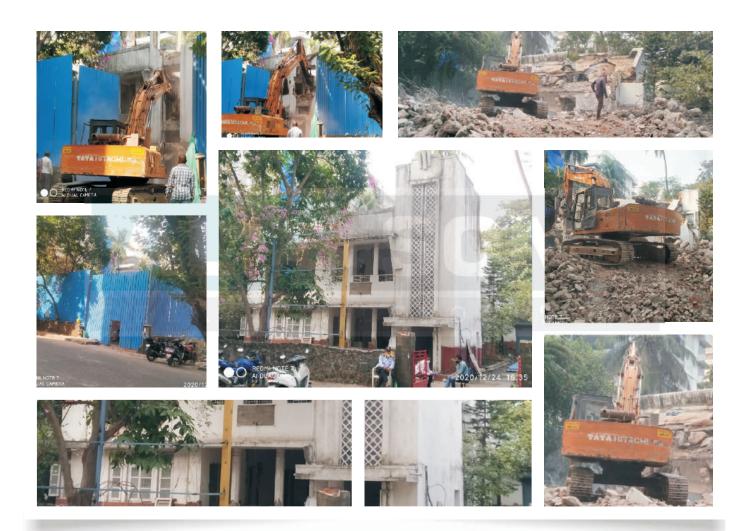

|



## ▼ Vijay Theater in Pune Kedar Associated (2020)





















## ▼ Hotel Golden Manor in Juhu Prime Developers (2020)





## ▼ Khetwadi Said Bafna Group (2020)





















## ▼ Sani Dam in Gujrat Devbhumi Dwarka Company Name VRS (2021)





















# ▼ ANDHERI GOKHALE BRIDGE SMS LIMITED (2021) (Diamond Cutting & Wire Saw)





















# ▼ ANDHERI GOKHALE BRIDGE SMS LIMITED (2021) (Demolished by Jaw Crusher & Poclain)





















# ▼ ANDHERI GOKHALE BRIDGE SMS LIMITED (2021) (Demolished by Jaw Crusher & Poclain) (Phase 2)





















## ▼FLAIR PEN COMPANY, GOREGAON(W), YEAR-2022,





















## ▼ Andheri Lalu Bhai Park Neminath Group (2021)





















## ▼ Bandra West Evershine Developers (2021)















#### **Meghdoot Constructions**

Ground Floor, Takshashila, Samantwadi, Goregaon (E), Mumbai - 400 063.

181. 1 2000 100

Date 128 7 108

#### To WHOMSOVER IT MAY CONCERN.

This is to certify that Mr. Ali Ebrahim Koradia Of Lakdawala Associates have executed the work of Demolition at our site located at Samant wadi Goregaon (E) Mumbai-400 063.

As they have demolished our old Buugalow situated at Plot No.

1 having Area of about 3000 Sq.ft. upto ground level, taking away all serviceable materiats & disposal of unserviceable material at including all debris and cleaning the site etc. completed as directed by us.

This certificate is issued on the request of Mr.Ali Ebrahim Koradia Dated this 23<sup>fd</sup> day of july 2008.

For Meghdoot Constructions

Political

Rhishikesh A.