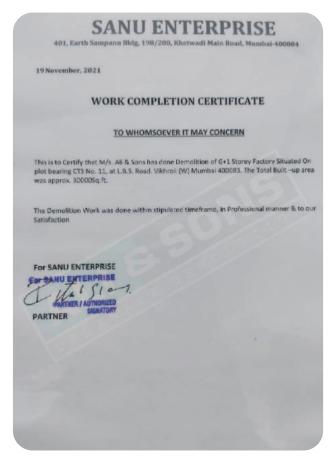

#### WORK COMPLETION CERTIFICATE

This is to certify that we had awarded the work to Mr.All Ebrahim Koradia of demolstion and removal of debris from our site at Jayview Co op Hsg. Soc.Ltd. located at plot no. 3.6.4. Sahakar Nagar. J.P. Road, Andhert (W), Mumbal 400.053. (Approx 50000 Sq. Ft.)

The work was completed in time and to our satisfaction

In our opinion he is capable to ably carrying out sixth demolition/ debris removal works

For SOLARIS DEVELOPERS PVT.LTD.

Place : Mumbai Date : 7th March 7, 2009