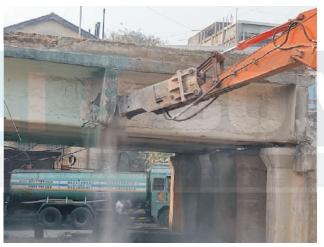

# ▼ ANDHERI GOKHALE BRIDGE SMS LIMITED (2021) (Diamond Cutting & Wire Saw)

# ▼ ANDHERI GOKHALE BRIDGE SMS LIMITED (2021) (Demolished by Jaw Crusher & Poclain)

# ▼ ANDHERI GOKHALE BRIDGE SMS LIMITED (2021) (Demolished by Jaw Crusher & Poclain) (Phase 2)