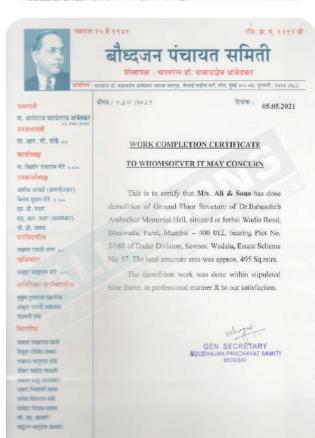

DEMOLITION

#### TO WHOMSOEVER IT MAY CONCERN

This is to certify that M/s. Ali & Sons has done demolition of G+1 storey A.C. Patel Mansion Building opposite Dongri petrol pump, S.V.P. Road, Dongri - 400 009. The total area of demolished building was more than 20,000Sq.ft.

M/s. Ali & Sons has demolished the old building without affecting Neighbouring building which was connecting the other buildings and there was no any accident on the site because the safety management was excellent.

Wish you all the best for your future endeavors.

Yours Faithfully,

Lucky Builders & Developers

Regd. Off : Marine House, Shop No. C, 11-A Navroji Hill Road, Sandhurst Road, Dongri , Mumbai - 400 009

\*\*ai : 23730076 Fax : 23771843 E-mail : lucky\_developers@yahoo.com • Web : www.luckydevelopers.com





































































### ▼ Our Clients























































































www.aliandsons.com