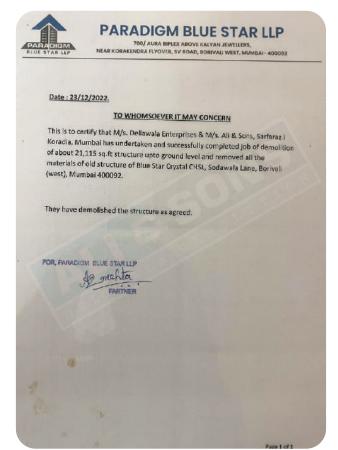

IT MAY CONCERN

This is to certify that M/s. Ali & Sons has done demolition of G+1 storey A.C. Patel Mansion Building opposite Dongri petrol pump, S.V.P. Road, Dongri - 400 009. The total area of demolished building was more than 20,000Sq.ft.

M/s. Ali & Sons has demolished the old building without affecting Neighbouring building which was connecting the other buildings and there was no any accident on the site because the safety management was excellent.

Wish you all the best for your future endeavors.

Yours Faithfully,

Lucky Builders & Developers

Regd. Off : Marine House, Shop No. C, 11-A Navroji Hill Road, Sandhurst Road, Dongri , Mumbai - 400 009

\*\*ai : 23730076 Fax : 23771843 E-mail : lucky\_developers@yahoo.com • Web : www.luckydevelopers.com





































































### ▼ Our Clients























































































www.aliandsons.com