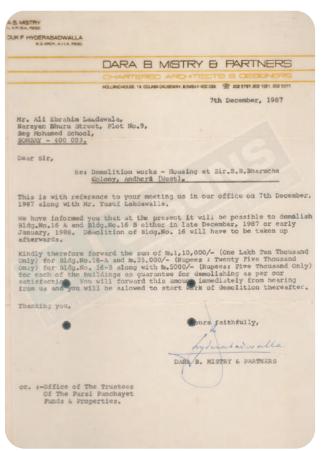

|



## ▼ Vijay Theater in Pune Kedar Associated (2020)





















## ▼ Hotel Golden Manor in Juhu Prime Developers (2020)





## ▼ Khetwadi Said Bafna Group (2020)





















## ▼ Sani Dam in Gujrat Devbhumi Dwarka Company Name VRS (2021)





















# ▼ ANDHERI GOKHALE BRIDGE SMS LIMITED (2021) (Diamond Cutting & Wire Saw)





















# ▼ ANDHERI GOKHALE BRIDGE SMS LIMITED (2021) (Demolished by Jaw Crusher & Poclain)





















# ▼ ANDHERI GOKHALE BRIDGE SMS LIMITED (2021) (Demolished by Jaw Crusher & Poclain) (Phase 2)





















## ▼FLAIR PEN COMPANY, GOREGAON(W), YEAR-2022,





















## ▼ Andheri Lalu Bhai Park Neminath Group (2021)





















## ▼ Bandra West Evershine Developers (2021)















#### **Meghdoot Constructions**

Ground Floor, Takshashila, Samantwadi, Goregaon (E), Mumbai - 400 063.

181. 1 2000 100

Date 128 7 108

#### To WHOMSOVER IT MAY CONCERN.

This is to certify that Mr. Ali Ebrahim Koradia Of Lakdawala Associates have executed the work of Demolition at our site located at Samant wadi Goregaon (E) Mumbai-400 063.

As they have demolished our old Buugalow situated at Plot No.

1 having Area of about 3000 Sq.ft. upto ground level, taking away all serviceable materiats & disposal of unserviceable material at including all debris and cleaning the site etc. completed as directed by us.

This certificate is issued on the request of Mr.Ali Ebrahim Koradia Dated this 23<sup>fd</sup> day of july 2008.

For Meghdoot Constructions

Political

Rhishikesh A. Samant ,