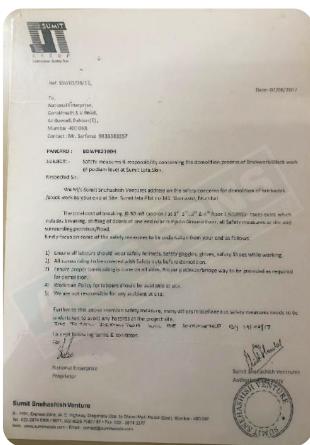

certify that M/s. Ali & Sons has done demolition of G+1 storey A.C. Patel Mansion Building opposite Dongri petrol pump, S.V.P. Road, Dongri - 400 009. The total area of demolished building was more than 20,000Sq.ft.

M/s. Ali & Sons has demolished the old building without affecting Neighbouring building which was connecting the other buildings and there was no any accident on the site because the safety management was excellent.

Wish you all the best for your future endeavors.

Yours Faithfully,

Lucky Builders & Developers

Regd. Off : Marine House, Shop No. C, 11-A Navroji Hill Road, Sandhurst Road, Dongri , Mumbai - 400 009

\*\*ai : 23730076 Fax : 23771843 E-mail : lucky\_developers@yahoo.com • Web : www.luckydevelopers.com





































































### ▼ Our Clients























































































www.aliandsons.com