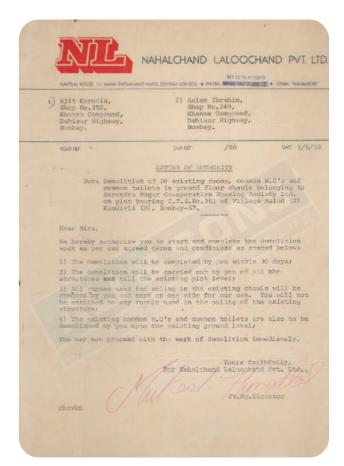

|



## ▼ Vijay Theater in Pune Kedar Associated (2020)





















## ▼ Hotel Golden Manor in Juhu Prime Developers (2020)





## ▼ Khetwadi Said Bafna Group (2020)





















## ▼ Sani Dam in Gujrat Devbhumi Dwarka Company Name VRS (2021)





















# ▼ ANDHERI GOKHALE BRIDGE SMS LIMITED (2021) (Diamond Cutting & Wire Saw)





















# ▼ ANDHERI GOKHALE BRIDGE SMS LIMITED (2021) (Demolished by Jaw Crusher & Poclain)





















# ▼ ANDHERI GOKHALE BRIDGE SMS LIMITED (2021) (Demolished by Jaw Crusher & Poclain) (Phase 2)





















## ▼FLAIR PEN COMPANY, GOREGAON(W), YEAR-2022,





















## ▼ Andheri Lalu Bhai Park Neminath Group (2021)





















## ▼ Bandra West Evershine Developers (2021)















#### **Meghdoot Constructions**

Ground Floor, Takshashila, Samantwadi, Goregaon (E), Mumbai - 400 063.

181. 1 2000 100

Date 128 7 108

#### To WHOMSOVER IT MAY CONCERN.

This is to certify that Mr. Ali Ebrahim Koradia Of Lakdawala Associates have executed the work of Demolition at our site located at Samant wadi Goregaon (E) Mumbai-400 063.

As they have demolished our old Buugalow situated at Plot No.

1 having Area of about 3000 Sq.ft. upto ground level, taking away all serviceable materiats & disposal of unserviceable material at including all debris and cleaning the site etc. completed as directed by us.

This certificate is issued on the request of Mr.Ali Ebrahim Koradia Dated this 23<sup>fd</sup> day of july 2008.

For Meghdoot Constructions

Political

Rhishikesh A. Sam