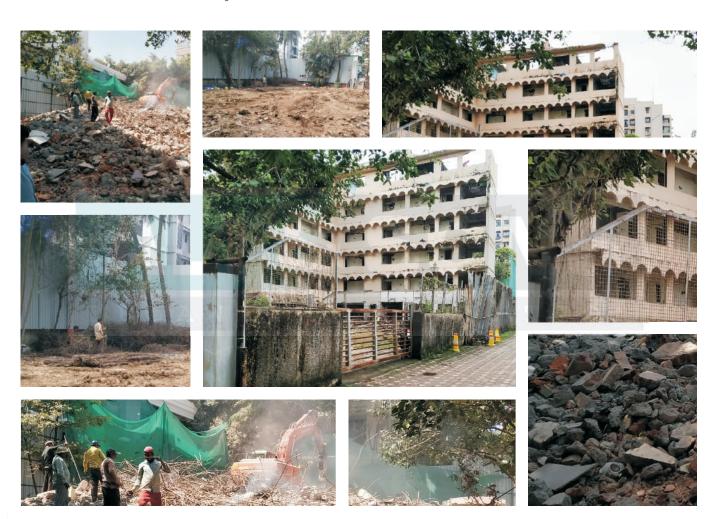

tructure Pvt. Ltd.   |
| 33.    | J J Hospital           | Byculla         | Hospital   | 2016 | 1.5 Lacs      | Kshatriya Infrastructure Pvt. Ltd.   |
| 34.    | Commissioner of Police | Crowfard Market | Commercial | 2017 | 0.25 Lacs     | Kshatriya Infrastructure Pvt. Ltd.   |
| 35.    | Kamgar Hospital        | Thane           | Hospital   | 2018 | 2 Lacs        | Kshatriya Infrastructure Pvt. Ltd.   |
| 36.    | Golden Manor           | Juhu            | Hotel      | 2019 | 0.15 Lacs     | Prime Developers Pvt.Ltd             |
|        |                        |                 |            |      |               |                                      |



## ▼ Vijay Theater in Pune Kedar Associated (2020)





















## ▼ Hotel Golden Manor in Juhu Prime Developers (2020)





## ▼ Khetwadi Said Bafna Group (2020)





















## ▼ Sani Dam in Gujrat Devbhumi Dwarka Company Name VRS (2021)





















# ▼ ANDHERI GOKHALE BRIDGE SMS LIMITED (2021) (Diamond Cutting & Wire Saw)





















# ▼ ANDHERI GOKHALE BRIDGE SMS LIMITED (2021) (Demolished by Jaw Crusher & Poclain)





















# ▼ ANDHERI GOKHALE BRIDGE SMS LIMITED (2021) (Demolished by Jaw Crusher & Poclain) (Phase 2)





















## ▼FLAIR PEN COMPANY, GOREGAON(W), YEAR-2022,





















## ▼ Andheri Lalu Bhai Park Neminath Group (2021)





















## ▼ Bandra West Evershine Developers (2021)















#### **Meghdoot Constructions**

Ground Floor, Takshashila, Samantwadi, Goregaon (E), Mumbai - 400 063.

181. 1 2000 100

Date 128 7 108