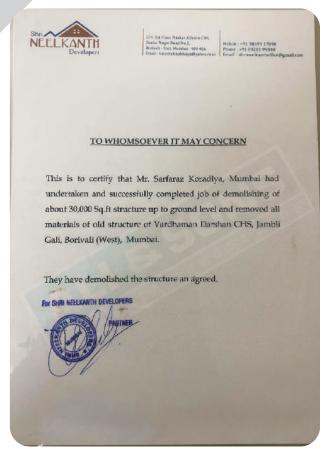

o certify that M/s. Ali & Sons has done demolition of G+1 storey A.C. Patel Mansion Building opposite Dongri petrol pump, S.V.P. Road, Dongri - 400 009. The total area of demolished building was more than 20,000Sq.ft.

M/s. Ali & Sons has demolished the old building without affecting Neighbouring building which was connecting the other buildings and there was no any accident on the site because the safety management was excellent.

Wish you all the best for your future endeavors.

Yours Faithfully,

Lucky Builders & Developers

Regd. Off : Marine House, Shop No. C, 11-A Navroji Hill Road, Sandhurst Road, Dongri , Mumbai - 400 009

\*\*ai : 23730076 Fax : 23771843 E-mail : lucky\_developers@yahoo.com • Web : www.luckydevelopers.com





































































### ▼ Our Clients























































































www.aliandsons.com