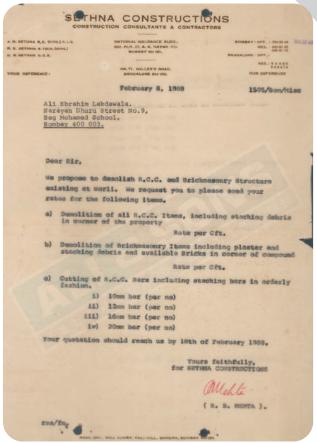

|



## ▼ Vijay Theater in Pune Kedar Associated (2020)





















## ▼ Hotel Golden Manor in Juhu Prime Developers (2020)





## ▼ Khetwadi Said Bafna Group (2020)





















## ▼ Sani Dam in Gujrat Devbhumi Dwarka Company Name VRS (2021)





















# ▼ ANDHERI GOKHALE BRIDGE SMS LIMITED (2021) (Diamond Cutting & Wire Saw)





















# ▼ ANDHERI GOKHALE BRIDGE SMS LIMITED (2021) (Demolished by Jaw Crusher & Poclain)





















# ▼ ANDHERI GOKHALE BRIDGE SMS LIMITED (2021) (Demolished by Jaw Crusher & Poclain) (Phase 2)





















## ▼FLAIR PEN COMPANY, GOREGAON(W), YEAR-2022,





















## ▼ Andheri Lalu Bhai Park Neminath Group (2021)





















## ▼ Bandra West Evershine Developers (2021)















#### **Meghdoot Constructions**

Ground Floor, Takshashila, Samantwadi, Goregaon (E), Mumbai - 400 063.

181. 1 2000 100

Date 128 7 108

#### To WHOMSOVER IT MAY CONCERN.

This is to certify that Mr. Ali Ebrahim Koradia Of Lakdawala Associates have executed the work of Demolition at our site located at Samant wadi Goregaon (E) Mumbai-400 063.

As they have demolished our old Buugalow situated at Plot No.

1 having Area of about 3000 Sq.ft. upto ground level, taking away all serviceable materiats & disposal of unserviceable material at including all debris and cleaning the site etc. completed as directed by us.

This certificate is issued on the request of Mr.Ali Ebrahim Koradia Dated this 23<sup>fd</sup> day of july 2008.

For Meghdoot Constructions

Political

Rhishikesh A. Saman