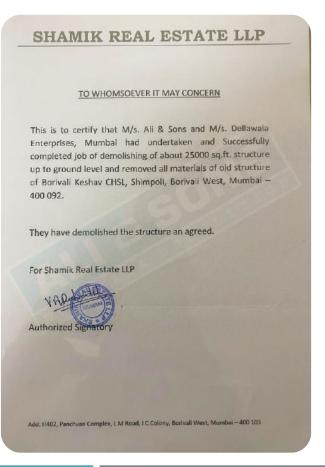

ERN

This is to certify that M/s. Ali & Sons has done demolition of G+1 storey A.C. Patel Mansion Building opposite Dongri petrol pump, S.V.P. Road, Dongri - 400 009. The total area of demolished building was more than 20,000Sq.ft.

M/s. Ali & Sons has demolished the old building without affecting Neighbouring building which was connecting the other buildings and there was no any accident on the site because the safety management was excellent.

Wish you all the best for your future endeavors.

Yours Faithfully,

Lucky Builders & Developers

Regd. Off : Marine House, Shop No. C, 11-A Navroji Hill Road, Sandhurst Road, Dongri , Mumbai - 400 009

\*\*ai : 23730076 Fax : 23771843 E-mail : lucky\_developers@yahoo.com • Web : www.luckydevelopers.com





































































### ▼ Our Clients























































































www.aliandsons.com