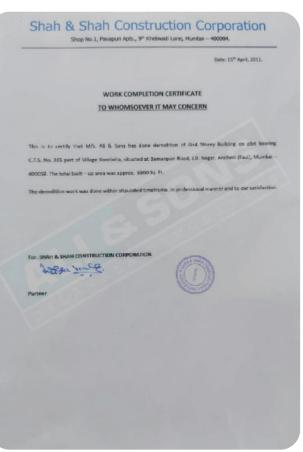

#### TO WHOMSOEVER IT MAY CONCERN

This is to state that the Demolton Contractor M/s Dynamic Enterprises; having their office at 55 Amin building 3th Floor Flat No. 15, brahim Rebambullah Road, Sandhurst Road, Mumba: 400,003 have demolished our old property. being Creado Building, Deducher Cross Road no 1, Off J P Road, Andhen (W). Mumbar admeasuring about 5000 sqlt in a short time of a week.

Their work was satisfactory and we wish them good luck for future and look forward to work with from in our future projects.