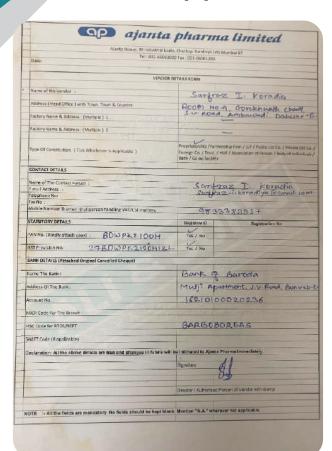

## Company Brief

ALI & SONS Company Started by Mr. Ali Ibrahim Koradia in 1980 as a small scale company, and with time growth , now company is well known in Demolition market. Now Company run by Second Generation Ali & Sons.