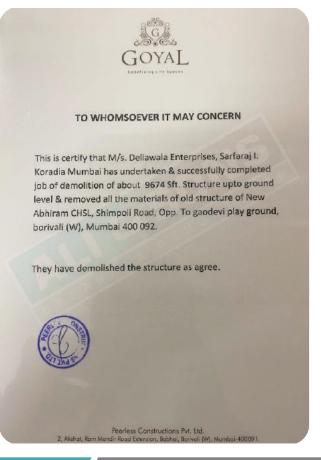

T MAY CONCERN

This is to certify that M/s. Ali & Sons has done demolition of G+1 storey A.C. Patel Mansion Building opposite Dongri petrol pump, S.V.P. Road, Dongri - 400 009. The total area of demolished building was more than 20,000Sq.ft.

M/s. Ali & Sons has demolished the old building without affecting Neighbouring building which was connecting the other buildings and there was no any accident on the site because the safety management was excellent.

Wish you all the best for your future endeavors.

Yours Faithfully,

Lucky Builders & Developers

Regd. Off : Marine House, Shop No. C, 11-A Navroji Hill Road, Sandhurst Road, Dongri , Mumbai - 400 009

\*\*ai : 23730076 Fax : 23771843 E-mail : lucky\_developers@yahoo.com • Web : www.luckydevelopers.com





































































### ▼ Our Clients























































































www.aliandsons.com